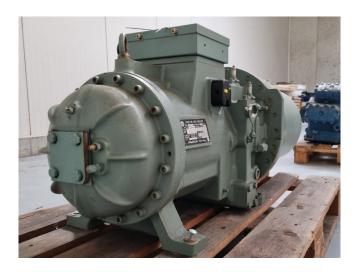

#### Used Hitachi 5002SC-H

Overhauled Hitachi 5002SC-H semihermetic screw compressor on Freon with a sight glass. The compressor has a displacement of 169,5 m³/h at 50 Hz & 204,2 m³/h at 60 Hz. We only offer the compressor overhauled and we can offer a fast delivery time. Please contact us for more information! \*Why choose for HOSBV? Were not only the largest used refrigeration specialist in Europe, but also, we solely deliver our orders after performing an extensive test and an industrial cleaning. If requested we are happy to arrange your logistics.