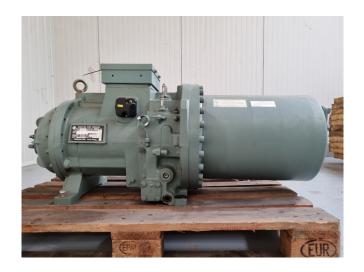

#### Used Hitachi 5002SC-H

Overhauled Hitachi 5002SC-H semihermetic screw compressor on Freon with a sight glass. The compressor has a displacement of 169,5 m³/h at 50 Hz & 204,2 m³/h at 60 Hz. We only offer the compressor overhauled and we can offer a fast delivery time. Please contact us for more information! \*Why choose for HOSBV? Were not only the largest used refrigeration specialist in Europe, but also, we solely deliver our orders after performing an extensive test and an industrial cleaning. If requested we are happy to arrange your logistics.