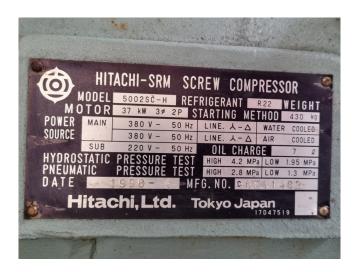

## **Specifications**

| Marque          | Hitachi               |
|-----------------|-----------------------|
| Le type         | 5002SC-H              |
| Réfrigérant     | Freon                 |
| kW at 0°C/+40°C | 160,5*                |
| Voyant          | ✓                     |
| m3 / h          | 169,5 m³/h at 50 Hz / |
|                 | 204,2 m³/h at 60 Hz   |
| Remarques       | *Capacity based on    |
|                 | +4.4ºC/+40.6ºC        |
| Weight          | 430 kg                |
| Tailles         | 1250x500x550 mm       |
|                 | (LxWxH)               |
| Stock           | 1                     |

#### Used Hitachi 5002SC-H

Overhauled Hitachi 5002SC-H semihermetic screw compressor on Freon with a sight glass. The compressor has a displacement of 169,5 m³/h at 50 Hz & 204,2 m³/h at 60 Hz. We only offer the compressor overhauled and we can offer a fast delivery time. Please contact us for more information! \*Why choose for HOSBV? Were not only the largest used refrigeration specialist in Europe, but also, we solely deliver our orders after performing an extensive test and an industrial cleaning. If requested we are happy to arrange your logistics.