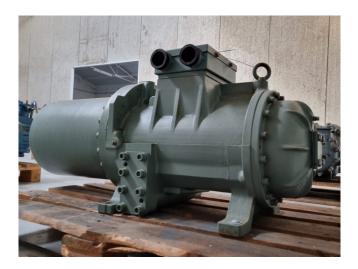

#### Used Hitachi 5002SC-H

Overhauled Hitachi 5002SC-H semihermetic screw compressor on Freon with a sight glass. The compressor has a displacement of 169,5 m³/h at 50 Hz & 204,2 m³/h at 60 Hz. We only offer the compressor overhauled and we can offer a fast delivery time. Please contact us for more information! \*Why choose for HOSBV? Were not only the largest used refrigeration specialist in Europe, but also, we solely deliver our orders after performing an extensive test and an industrial cleaning. If requested we are happy to arrange your logistics.