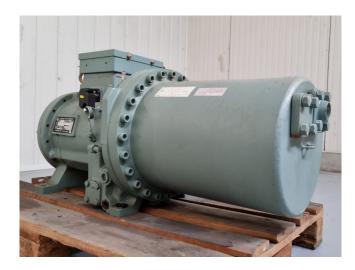

#### Used Hitachi 5002SC-H

Overhauled Hitachi 5002SC-H semihermetic screw compressor on Freon with a sight glass. The compressor has a displacement of 169,5 m³/h at 50 Hz & 204,2 m³/h at 60 Hz. We only offer the compressor overhauled and we can offer a fast delivery time. Please contact us for more information! \*Why choose for HOSBV? Were not only the largest used refrigeration specialist in Europe, but also, we solely deliver our orders after performing an extensive test and an industrial cleaning. If requested we are happy to arrange your logistics.