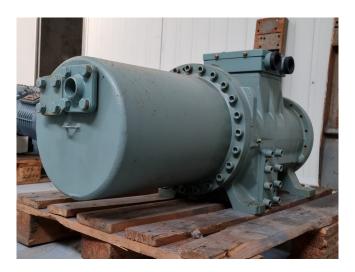

#### Used Hitachi 5002SC-H

Overhauled Hitachi 5002SC-H semihermetic screw compressor on Freon with a sight glass. The compressor has a displacement of 169,5 m³/h at 50 Hz & 204,2 m³/h at 60 Hz. We only offer the compressor overhauled and we can offer a fast delivery time. Please contact us for more information! \*Why choose for HOSBV? Were not only the largest used refrigeration specialist in Europe, but also, we solely deliver our orders after performing an extensive test and an industrial cleaning. If requested we are happy to arrange your logistics.