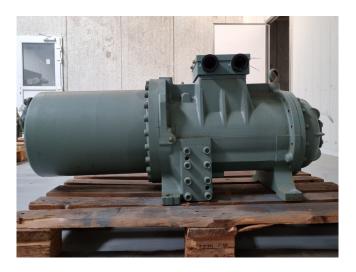

#### Used Hitachi 5002SC-H

Overhauled Hitachi 5002SC-H semihermetic screw compressor on Freon with a sight glass. The compressor has a displacement of 169,5 m³/h at 50 Hz & 204,2 m³/h at 60 Hz. We only offer the compressor overhauled and we can offer a fast delivery time. Please contact us for more information! \*Why choose for HOSBV? Were not only the largest used refrigeration specialist in Europe, but also, we solely deliver our orders after performing an extensive test and an industrial cleaning. If requested we are happy to arrange your logistics.