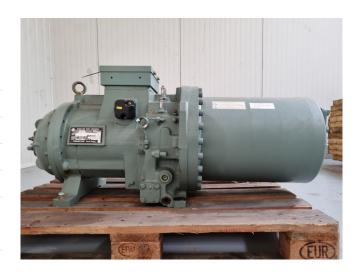

#### Used Hitachi 5002SC-H

Overhauled Hitachi 5002SC-H semihermetic screw compressor on Freon with a sight glass. The compressor has a displacement of 169,5 m³/h at 50 Hz & 204,2 m³/h at 60 Hz. We only offer the compressor overhauled and we can offer a fast delivery time. Please contact us for more information! \*Why choose for HOSBV? Were not only the largest used refrigeration specialist in Europe, but also, we solely deliver our orders after performing an extensive test and an industrial cleaning. If requested we are happy to arrange your logistics.